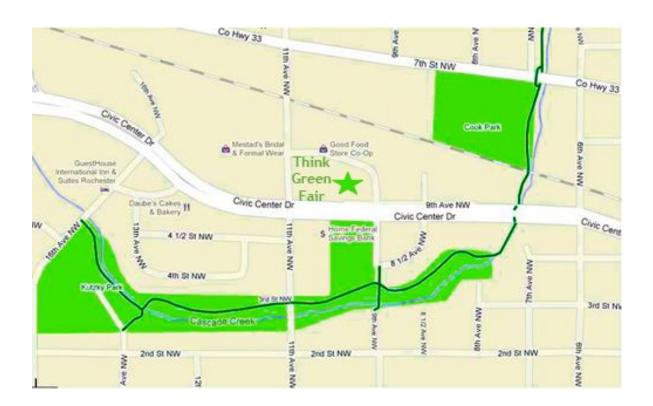

## Ride your bike to Think Green Fair

The Think Green Fair is located at and around the Good Food Store, 1001 6th St. NW (near the Kwik trip). This is just north and east of the intersection of Civic Center Drive and 11<sup>th</sup> Avenue NW.

## From the south, the venue is not too far from the Cascade Creek bike trail.

- 1. Exit the trail at 11<sup>th</sup> Avenue and ride north. It is recommended that you ride on the road, in the rightmost traffic lane. However, it is permissible to ride on the sidewalk (a good idea if you are bringing young children).
- 2. Cross Civic Center Drive at the traffic light. You'll see the venue on your right.

## From the north, ride south on 11<sup>th</sup> Avenue.

- 1. It is recommended that you ride on the road, in the rightmost traffic lane. However, it is permissible to ride on the sidewalk (a good idea if you are bringing young children).
- 2. After you cross the railroad tracks, you'll see the venue on your left.