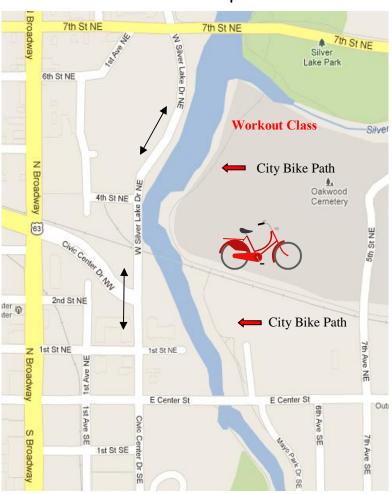

## Route Map

To make this event especially fun and eco-friendly consider riding, walking, running to the event. It's easy to get to from the city bike path.